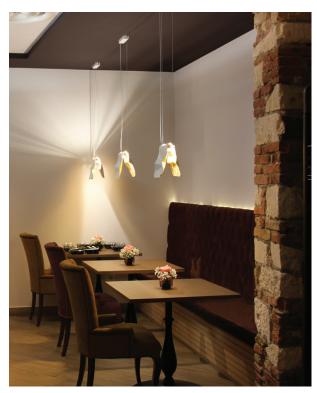

## STENDIMI s 20

2 steel cables cm 200 Silicon cable cm 200

Weight kg 1,2

Strips led 9,8W 24V 1620 Lm emitted 3000°K - CRI>85 Phase cut dimmable power supply included Halopin G9 60W 230V not included

2700°K on request