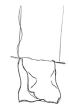

## STENDIMI s 20

2 steel cables cm 200 Silicon cable cm 200

Weight kg 1,2

Strips led 9,8W 24V 1620 Lm emitted 3000°K - CRI>85 Phase cut dimmable power supply included Halopin G9 60W 230V not included

2700°K on request