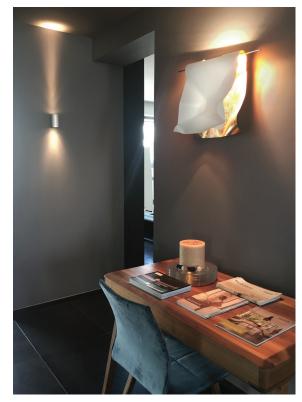

Wall lamp hand-thumped steel cm 40X45

Projection +/- cm 20 - 24

Weight kg 3,4

Strips led 14,7W 24V 1620 Lm emitted 3000°K - CRI>85 Phase cut dimmable power supply included

2700°K on request

R7s 160W 230V not included