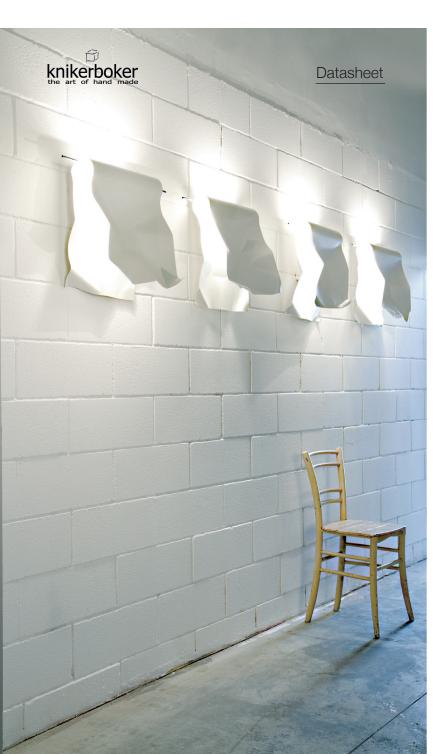

Wall lamp hand-thumped steel cm 40X45

Projection +/- cm 20 - 24

Weight kg 3,4

Strips led 14,7W 24V 1620 Lm emitted 3000°K - CRI>85 Phase cut dimmable power supply included

2700°K on request

R7s 160W 230V not included