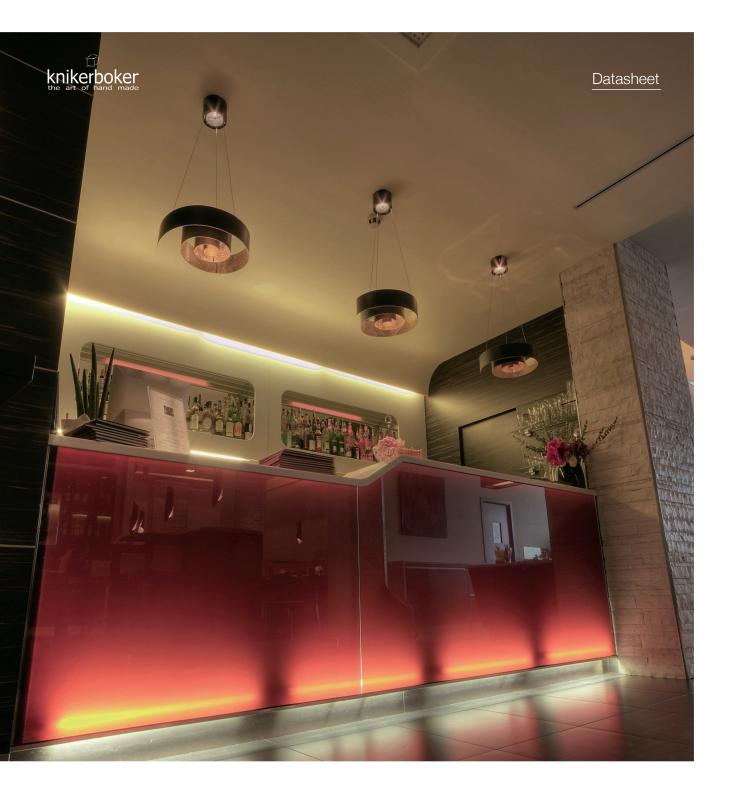

## SPIRALE s 48

Suspension lamp in polished aluminiunm Ø cm 10X48

Steel base Ø cm 14X8

3 steel cables cm 200

Weight kg 2,1

AR111 - GU10 LED 13W - 230V - 45° Dimmable included 900 Lm emitted =75W 3000°K - CRI>80