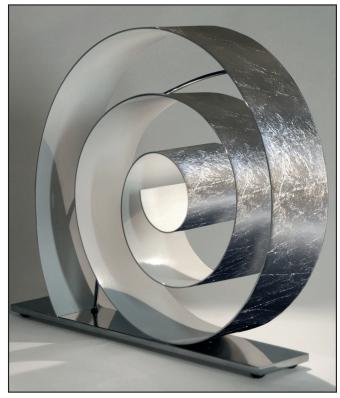

## SLOWLY terra

Steel base chromed cm 46X9X1,2

Weight kg 5,4

Ministar GY 6.35 35W - 12V included Electronic transformer 20-60W 12V dimmable

48

| embossed white<br>embossed black<br>metallic anthracite<br>coffee<br>purple red                                                        | B<br>N<br>MA<br>CA<br>PR         |  |
|----------------------------------------------------------------------------------------------------------------------------------------|----------------------------------|--|
| gold leaf<br>silver leaf<br>copper leaf<br>bronze leaf                                                                                 | TO<br>TA<br>TR<br>TB             |  |
| gold leaf/white<br>silver leaf/white<br>copper leaf/white<br>bronze leaf/white                                                         | TO/B<br>TA/B<br>TR/B<br>TB/B     |  |
| gold leaf/black<br>silver leaf/black<br>copper leaf/black<br>bronze leaf/black                                                         | TO/N<br>TA/N<br>TR/N<br>TB/N     |  |
| gold leaf/metallic anthracite<br>silver leaf/metallic anthracite<br>copper leaf/metallic anthracite<br>bronze leaf/metallic anthracite | TO/MA<br>TA/MA<br>TR/MA<br>TB/MA |  |
| gold leaf/coffee<br>silver leaf/coffee<br>copper leaf/coffee<br>bronze leaf/coffee                                                     | TO/CA<br>TA/CA<br>TR/CA<br>TB/CA |  |
| gold leaf/purple red<br>silver leaf/purple red<br>copper leaf/purple red<br>bronze leaf/purple red                                     | TO/PR<br>TA/PR<br>TR/PR<br>TB/PR |  |