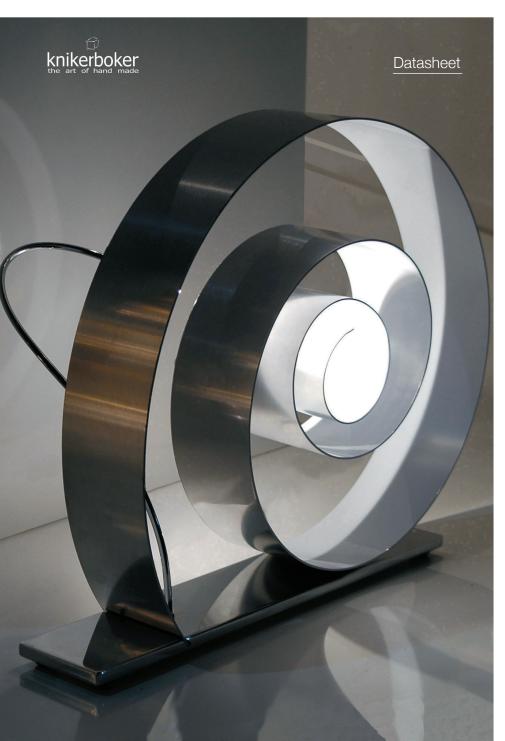

## SLOWLY terra

Steel base chromed cm 46X9X1,2

Weight kg 5,4

Ministar GY 6.35 35W - 12V included Electronic transformer 20-60W 12V dimmable

48

| embossed white<br>embossed black<br>metallic anthracite<br>coffee<br>purple red                                                        | B<br>N<br>MA<br>CA<br>PR         |  |
|----------------------------------------------------------------------------------------------------------------------------------------|----------------------------------|--|
| gold leaf<br>silver leaf<br>copper leaf<br>bronze leaf                                                                                 | TO<br>TA<br>TR<br>TB             |  |
| gold leaf/white<br>silver leaf/white<br>copper leaf/white<br>bronze leaf/white                                                         | TO/B<br>TA/B<br>TR/B<br>TB/B     |  |
| gold leaf/black<br>silver leaf/black<br>copper leaf/black<br>bronze leaf/black                                                         | TO/N<br>TA/N<br>TR/N<br>TB/N     |  |
| gold leaf/metallic anthracite<br>silver leaf/metallic anthracite<br>copper leaf/metallic anthracite<br>bronze leaf/metallic anthracite | TO/MA<br>TA/MA<br>TR/MA<br>TB/MA |  |
| gold leaf/coffee<br>silver leaf/coffee<br>copper leaf/coffee<br>bronze leaf/coffee                                                     | TO/CA<br>TA/CA<br>TR/CA<br>TB/CA |  |
| gold leaf/purple red<br>silver leaf/purple red<br>copper leaf/purple red<br>bronze leaf/purple red                                     | TO/PR<br>TA/PR<br>TR/PR<br>TB/PR |  |