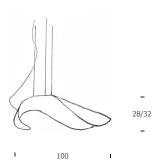

Suspension lamp hand-thumped steel Ø cm 100

Steel base Ø cm 20X6

3 steel cables cm 200 Silicon cable cm 200

Weight kg 8,1

3 led COB 10W - max 1400mA 7900 Lm emitted 3000°K - CRI>85 Phase cut dimmable power supply included