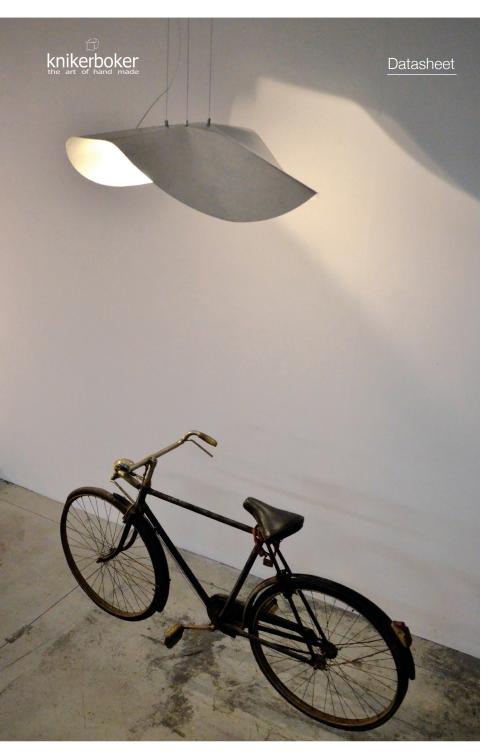

Suspension lamp hand-thumped steel Ø cm 100

Steel base Ø cm 20X6

3 steel cables cm 200 Silicon cable cm 200

Weight kg 8,1

3 led COB 10W - max 1400mA 7900 Lm emitted 3000°K - CRI>85 Phase cut dimmable power supply included

2700°K and other dimming ways on request