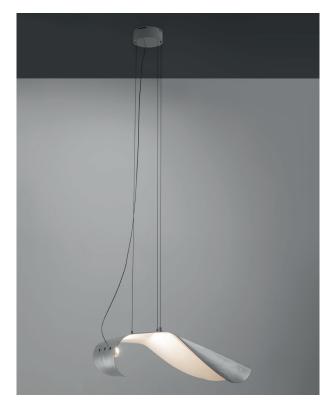

Suspension lamp hand-thumped steel Ø cm 100

Steel base Ø cm 20X6

3 steel cables cm 200 Silicon cable cm 200

Weight kg 8,1

3 led COB 10W - max 1400mA 7900 Lm emitted 3000°K - CRI>85 Phase cut dimmable power supply included