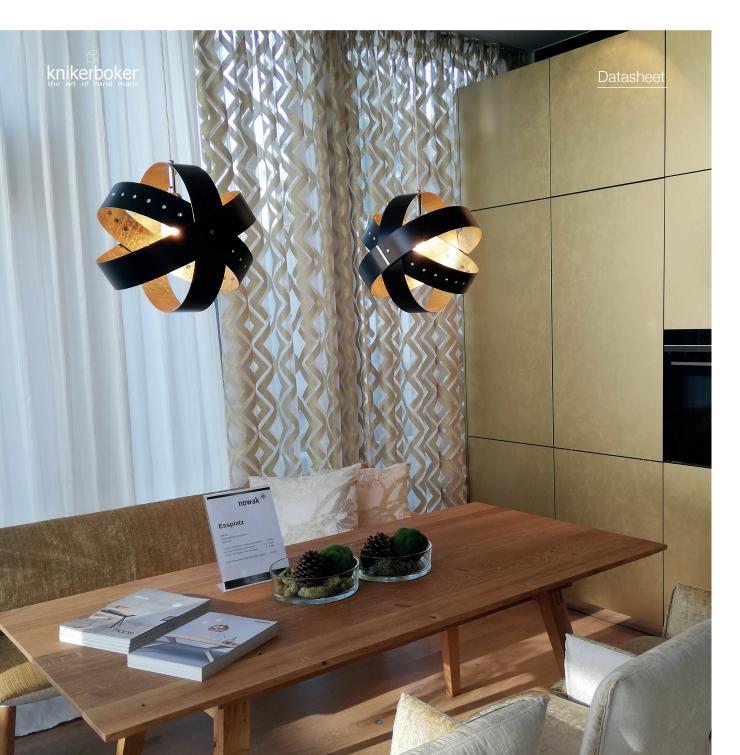

## ECLIPTIKA s 60

Suspension lamp in anodised aluminium Ø cm 60

Steel base chromed Ø cm 12X10

3 steel cables cm 200 Silicon cable cm 200

Weight kg 2,9

Mirror bulb E27 LED 4W 230/240V included 450 Lm emitted = 39W 3000°K - CRI>80 Decor Silver E27 100W 230V included