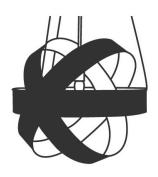

## ECLIPTIKA s 80

Steel base chromed Ø cm 14X7

3 steel cables cm 200 Silicon cable cm 200

Weight kg 8

Mirror bulb E27 LED 4W 230/240V included 450 Lm emitted = 39W 3000°K - CRI>80 Decor Silver E40 300W 230V included