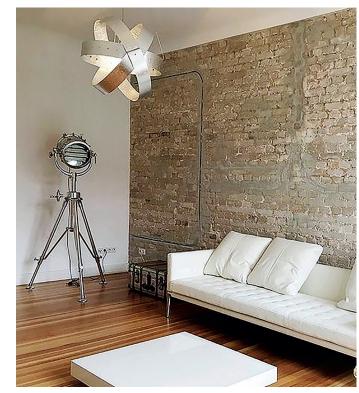

## ECLIPTIKA s 80

Steel base chromed Ø cm 14X7

3 steel cables cm 200 Silicon cable cm 200

Weight kg 8

Mirror bulb E27 LED 4W 230/240V included 450 Lm emitted = 39W 3000°K - CRI>80 Decor Silver E40 300W 230V included