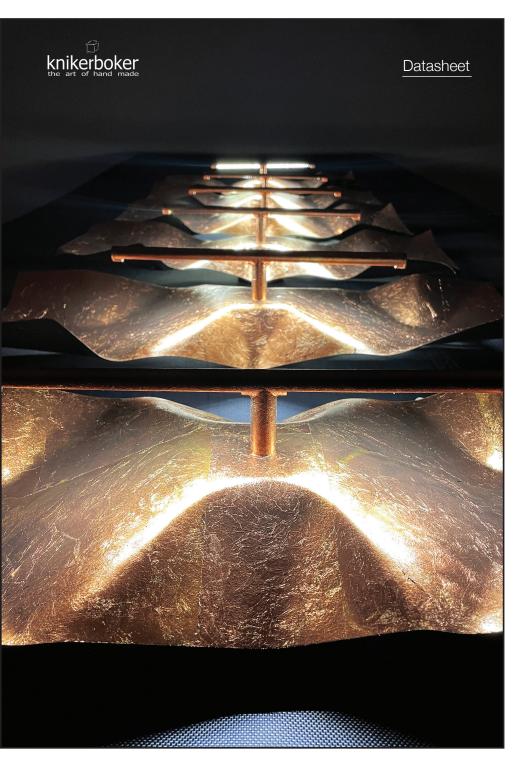

### CRASH TUBE p/pl 60X25

Wall/ceiling lamp hand-thumped steel cm 60X25

Spread +/- cm 12

Weight kg 1,5

Led bar 6W - 24V 1000 Lm emitted 3000°K - CRI>85 Power supply included

2700°K on request

embossed white

### CRASH TUBE p/pl 100X40

Wall/ceiling lamp hand-thumped steel cm 100X40

Spread +/- cm 12

Weight kg 3,1

Led bar 12W - max 500mA 2000 Lm emitted 3000°K - CRI>85 Phase cut dimmable power supply included

2700°K and other dimming ways on request