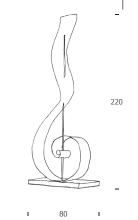

## CHIAVE DI SOL

Floor lamp in hand-made polished aluminium cm 220X80X50

Painted steel base cm 80X35X8

Weight kg 15

4 strips 72 led 20W - 24V 2000 Lm emitted 3000°K - CRI>85 Power supply included

2700°K on request