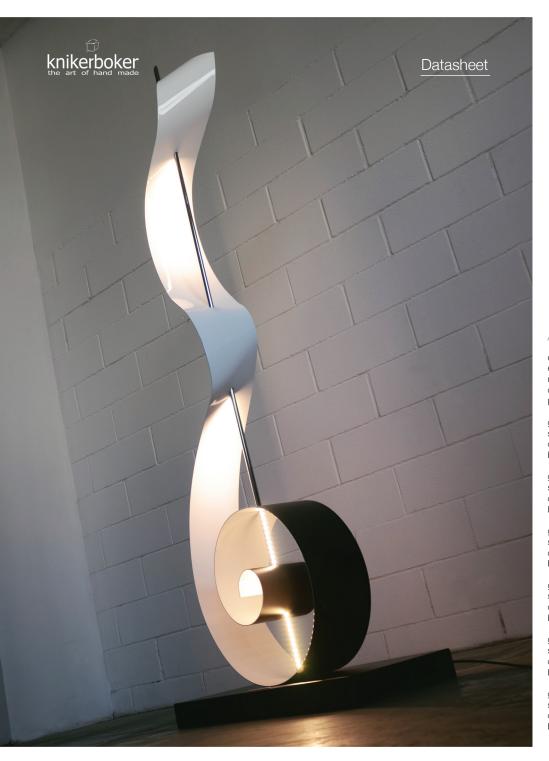

## CHIAVE DI SOL

Floor lamp in hand-made polished aluminium cm 220X80X50

Painted steel base cm 80X35X8

Weight kg 15

4 strips 72 led 20W - 24V 2000 Lm emitted 3000°K - CRI>85 Power supply included

2700°K on request