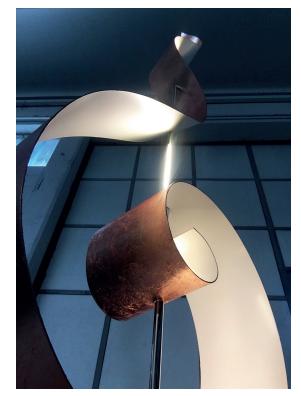

## CHIAVE DI SOL

Floor lamp in hand-made polished aluminium cm 220X80X50

Painted steel base cm 80X35X8

Weight kg 15

4 strips 72 led 20W - 24V 2000 Lm emitted 3000°K - CRI>85 Power supply included

2700°K on request