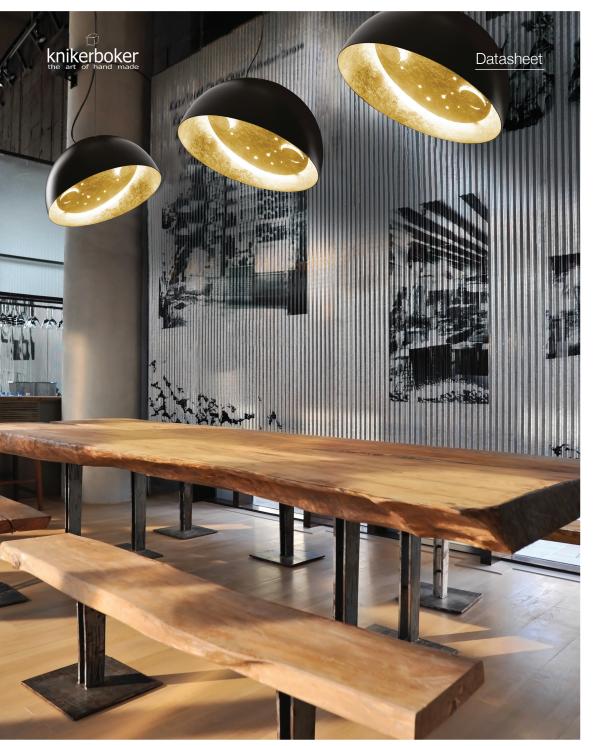

## BUCOLA s57/4

Suspension lamp in alluminium Ø cm 57

Steel base Ø cm 12,5X2,5

Steel cable cm 200 Cable with textile braid cm 200

Weight kg 4,15

4 led module 16W - 230V 7200 Lm emitted 3000°K - CRI>85 Dimmable