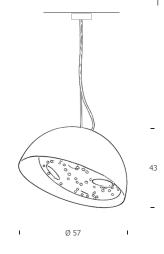

## BUCOLA s57/4

Suspension lamp in alluminium Ø cm 57

Steel base Ø cm 12,5X2,5

Steel cable cm 200 Cable with textile braid cm 200

Weight kg 4,15

4 led module 16W - 230V 7200 Lm emitted 3000°K - CRI>85 Dimmable