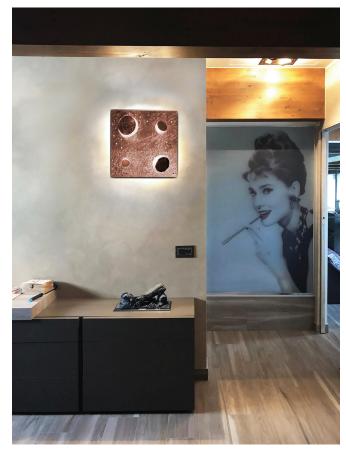

## BUCHI p/pl 60

Wall/ceiling lamp in aluminium cm 60X60X4,5

Weight kg 4,6

4 led COB 10W - max 500mA 7800 Lm emitted 3000°K - CRI>85 Phase cut dimmable power supply included

2700°K and other dimming ways on request

## AVAILABLE FINISHINGS

Datasheet

| embossed white<br>embossed black<br>metallic anthracite<br>coffee<br>ourple red | B<br>N<br>MA<br>CA<br>PR |       |
|---------------------------------------------------------------------------------|--------------------------|-------|
| gold leaf                                                                       | TO                       |       |
| silver leaf<br>copper leaf                                                      | TA<br>TR                 |       |
| bronze leaf                                                                     | TB                       | Wales |
|                                                                                 |                          |       |