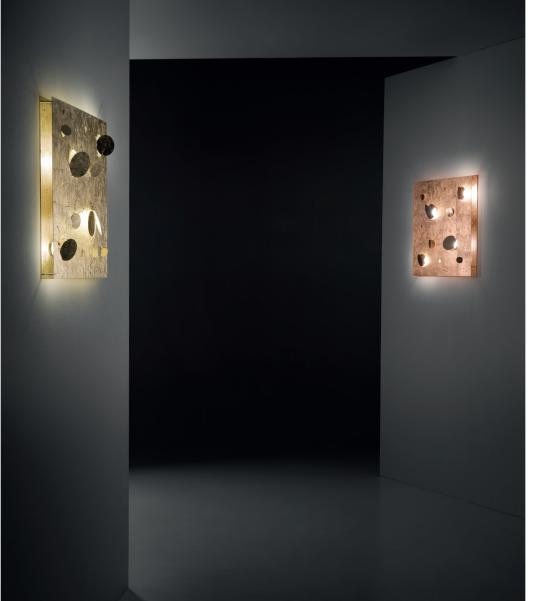

## BUCHI p/pl 60

Wall/ceiling lamp in aluminium cm 60X60X4,5

Weight kg 4,6

4 led COB 10W - max 500mA 7800 Lm emitted 3000°K - CRI>85 Phase cut dimmable power supply included

2700°K and other dimming ways on request

## AVAILABLE FINISHINGS

Datasheet

| embossed white<br>embossed black<br>metallic anthracite<br>coffee<br>ourple red | B<br>N<br>MA<br>CA<br>PR |       |
|---------------------------------------------------------------------------------|--------------------------|-------|
| gold leaf                                                                       | TO                       |       |
| silver leaf<br>copper leaf                                                      | TA<br>TR                 |       |
| bronze leaf                                                                     | TB                       | Wales |
|                                                                                 |                          |       |