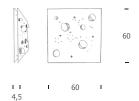

## BUCHI p/pl 60

Wall/ceiling lamp in aluminium cm 60X60X4,5

Weight kg 4,6

4 led COB 10W - max 500mA 7800 Lm emitted 3000°K - CRI>85 Phase cut dimmable power supply included

2700°K and other dimming ways on request