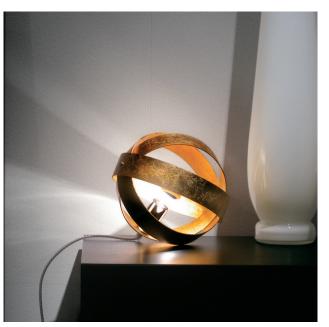

#### Table lamp in anodised aluminium Ø cm 20

#### Weight kg 0,5

 Mirror bulb E14 LED
 Decor Silver E14

 4W 230/240V
 40W 230V

 included
 included

 260 Lm emitted = 25W
 Dimmer

 3000°K - CRI>80
 40-160W240V

G

20

### AVAILABLE FINISHING

embossed white embossed black metallic anthracite coffee purple red

gold leaf silver leaf copper leaf bronze leaf

gold leaf/white silver leaf/white copper leaf/white bronze leaf/white

gold leaf/black silver leaf/black copper leaf/black bronze leaf/black

gold leaf/metallic anthracite silver leaf/metallic anthracite copper leaf/metallic anthracite bronze leaf/metallic anthracite

gold leaf/coffee silver leaf/coffee copper leaf/coffee bronze leaf/coffee

gold leaf/purple red silver leaf/purple red copper leaf/purple red bronze leaf/purple red





## IP20⊕**≊€€**