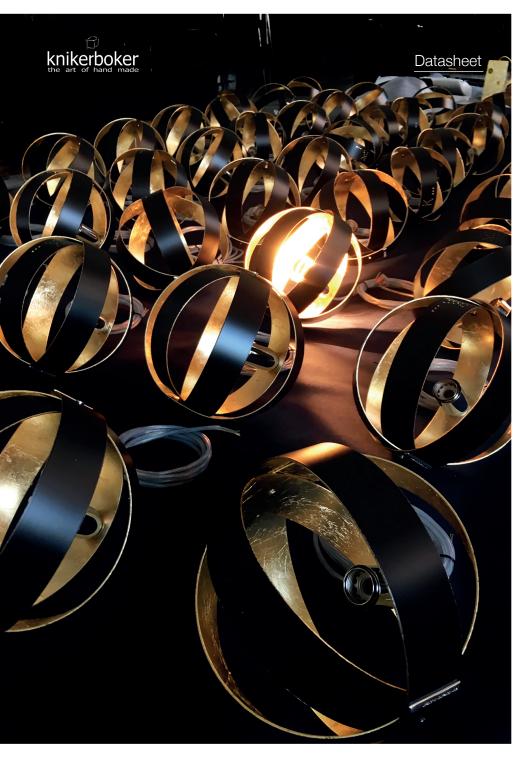

# ECLIPTIKA t 20

#### Table lamp in anodised aluminium Ø cm 20

#### Weight kg 0,5

 Mirror bulb E14 LED
 Decor Silver E14

 4W 230/240V
 40W 230V

 included
 included

 260 Lm emitted = 25W
 Dimmer

 3000°K - CRI>80
 40-160W240V

G

20

### AVAILABLE FINISHING

embossed white embossed black metallic anthracite coffee purple red

gold leaf silver leaf copper leaf bronze leaf

gold leaf/white silver leaf/white copper leaf/white bronze leaf/white

gold leaf/black silver leaf/black copper leaf/black bronze leaf/black

gold leaf/metallic anthracite silver leaf/metallic anthracite copper leaf/metallic anthracite bronze leaf/metallic anthracite

gold leaf/coffee silver leaf/coffee copper leaf/coffee bronze leaf/coffee

gold leaf/purple red silver leaf/purple red copper leaf/purple red bronze