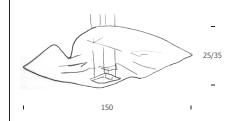

## CRASH s 150x150

Suspension lamp hand-thumped steel cm 150X150

Aluminium base cm 16X16X4,5

4 steel cables cm 200 Silicon cable cm 200

Spread +/- cm 25 - 35

Weight kg 20

3 led COB 10W - max 1400mA 7900 Lm emitted 3000°K - CRI>85 Phase cut dimmable power supply included

2700°K and other dimming ways on request

Hal-eco R7s 230W 230V not included

IP20⊕**ℤ€€**