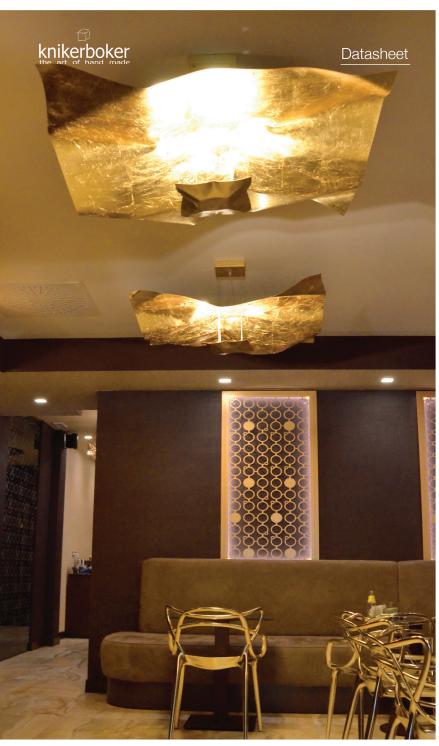

## CRASH s 150x150

Suspension lamp hand-thumped steel cm 150X150

Aluminium base cm 16X16X4,5

4 steel cables cm 200 Silicon cable cm 200

Spread +/- cm 25 - 35

Weight kg 20

3 led COB 10W - max 1400mA 7900 Lm emitted 3000°K - CRI>85 Phase cut dimmable power supply included

2700°K and other dimming ways on request

Hal-eco R7s 230W 230V not included

IP20⊕**ℤ€€**