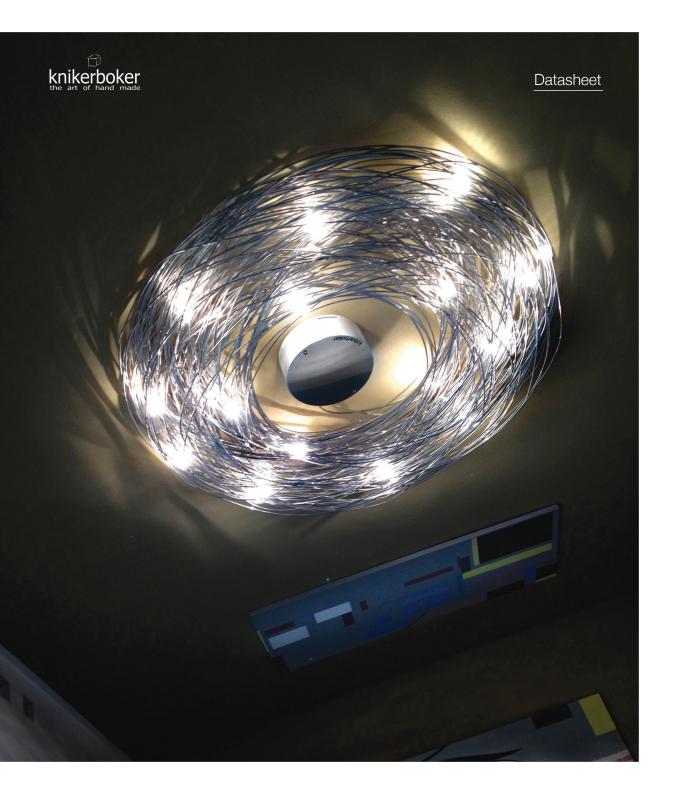

## CONFUSIONE pl 75

Ceiling lamp in anodised aluminium wire Ø cm 75

White painted steel base Ø cm 16X6

Weight kg 6,4

10 two-pin G4 K LED 1,5W 12V included 800Lm emitted - 3000°K - CRI>80 Power supply 30W 12V 2700°K on request

20 two-pin G4 K LED 1,5W 12V included 1600Lm emitted -3000°K - CRI>80 Power supply 30W 12V 2700°K on request

75

10 two-pin - 20W 12V - G4 included Toroidal transformer 200W 12V

10 two-pin - 20W 12V - G4 included 2 electronic transformers 105W 12V dimmable